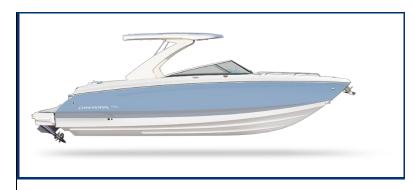

HULL/SERIAL # MODEL YEAR LOA APPROX.WEIGHT FGBF0151E323

COLOR BEAM FUEL CAPACITY

Steel Blue SidesWhite

# **UNIQUE KEY FEATURES**

Pictures shown are for reference only and may not match options selected. Generated on: 05/20/24