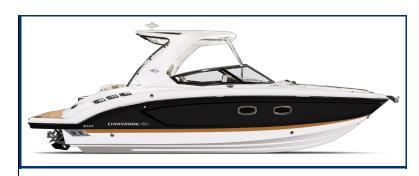

HULL/SERIAL # MODEL YEAR LOA APPROX.WEIGHT FGBN0110B323

COLOR BEAM FUEL CAPACITY
Black SidesWhite

# **UNIQUE KEY FEATURES**

Pictures shown are for reference only and may not match options selected.  ${}_{\text{Generated on: 05:20:24}}$