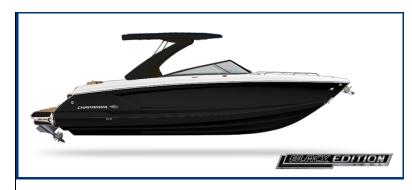

HULL/SERIAL # MODEL YEAR LOA APPROX.WEIGHT FGBF0102G223

COLOR BEAM FUEL CAPACITY
Black Edition

# **UNIQUE KEY FEATURES**

Pictures shown are for reference only and may not match options selected. Generated on: 05/20/24