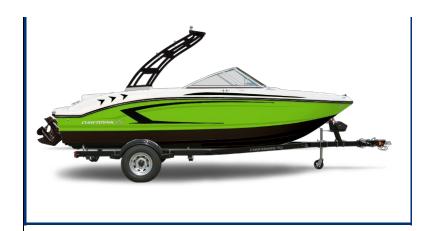

HULL/SERIAL # MODEL YEAR LOA APPROX.WEIGHT FGBV0245A919

COLOR BEAM FUEL CAPACITY

Lime Green - White - Black Hull Bottom

## **UNIQUE KEY FEATURES**

П

Pictures shown are for reference only and may not match options selected.

Generated on: 07/27/24