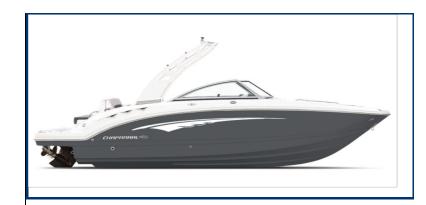

HULL/SERIAL # MODEL YEAR LOA APPROX.WEIGHT FGBC0130J718

COLOR BEAM FUEL CAPACITY
Solid Stealth Grey Hull